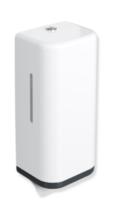

## Properties

Range 477 Soap dispenser

- · rectangular shaped housing with large radii
- used to hold standard liquid soap
- With inner container for free filling, capacity 600 ml
- inner container can be removed for cleaning
- Side level indicator
- with lever for manual soap dispensing
- With locking device as protection against misuse
- 134 mm wide, 278 mm high and 106 mm deep
- For wall mounting
- Body and lever made of high-gloss polyamide in HEWI colour 98 (signal white)
- Frame element made of high-gloss polyamide according to HEWI colour chart
- including corrosion-free HEWI fixing material
- Suitable for liquid soap with a viscosity of 1,500 to 4,000 mPa-s