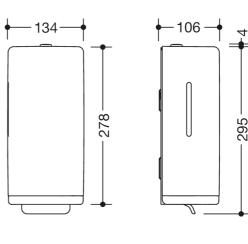

©

Dimensions in mm

## Properties

Range 477 Soap dispenser

- · rectangular shaped housing with large radii
- used to hold standard liquid soap
- With inner container for free filling, capacity 600 ml
- inner container can be removed for cleaning
- Side level indicator
- with lever for manual soap dispensing
- With locking device as protection against misuse
- 134 mm wide, 278 mm high and 106 mm deep
- For wall mounting
- Body and lever made of high-gloss polyamide in HEWI colour 98 (signal white)
- Frame element made of high-gloss polyamide according to HEWI colour chart
- including corrosion-free HEWI fixing material
- Suitable for liquid soap with a viscosity of 1,500 to 4,000 mPa-s